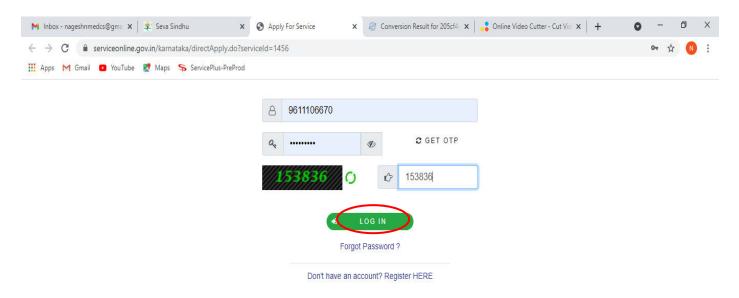

### Step 4: Enter the username, password/OTP, captcha and click on Log In button.

Activate Windows Go to Settings to activate Windows. Step 5: Fill the Applicant Details .

| Manage Profile < Apply for services < | ಕರ್ನಾಟಕ ಲೋಕೋಪಯೋಗಿ ಇಲಾಖೆ<br>Karnataka Public Works Department |                  |                                                        |            |   |  |  |
|---------------------------------------|--------------------------------------------------------------|------------------|--------------------------------------------------------|------------|---|--|--|
| View Status of Application <          | n                                                            |                  |                                                        |            |   |  |  |
| Messages & Alerts <                   | Private Building Valuation                                   |                  |                                                        |            |   |  |  |
|                                       | Application Form                                             |                  |                                                        |            |   |  |  |
|                                       | Applicant Name/ಅರ್ಜಿದಾರರ ಹೆಸರು *                             | ramesh           | Mobile Number/ಮೊಬೈಲ್ ನಂಬರ *                            | 8884526488 |   |  |  |
|                                       | E-Mail/ಇಮೇಲ್ ಐಡಿ                                             | ramesh@gmail.com | Address Line 1/ವಿಳಾಸ 1 *                               | GLD        |   |  |  |
|                                       | Address Line 2/ವಿಳಾಸ 2                                       | GLD              | Address Line 3/ವಿಳಾಸ 3                                 | GLD        |   |  |  |
|                                       | Country/ದೇಶ                                                  | India            | ್ಳ State/ರಾಜ್ಯ                                         | KARNATAKA  | ~ |  |  |
|                                       | District/ಜಿಲ್ಲೆ *                                            | KALABURAGI       | V Postal / Zip Code/ಅಂಚೆ /                             | 456778     |   |  |  |
|                                       | Division Office/ವಿಭಾಗ ಕಚೇರಿ *                                | Kodagu           | ↓ Taluk Office/ತಾಲ್ಲೂಕು ಕಚೇರಿ *                        | Madikeri   | ~ |  |  |
|                                       | Name of the Building/ಕಟ್ಟಡದ ಹೆಸರು *                          | svvhsbhb         | Address of the Building/ಕೆಚ್ಚಡೆದ<br>ವಿಳಾನ <sup>*</sup> | GLD        |   |  |  |
|                                       | Location of the Building/ಕಟ್ಟಡದ ಸ್ಥಳ                         | GLD              | Type of building/ಕಟ್ಟಡದ ವಿಧ *                          | 3          |   |  |  |
|                                       | Number of Floors/ಮಹಡಿಗಳ ಸಂಖ್ಯೆ *                             | 45               | Area in sqm/ಪ್ರದೇಶದ ವಿಸ್ತೀರ್ಣ ಚೆ.ಮೀ.<br>ನಲ್ಲಿ *        | 456        |   |  |  |
|                                       | Purpose of Valuation/ಮೌಲ್ಯಮಾಪನ                               | gsvszndg         |                                                        |            |   |  |  |