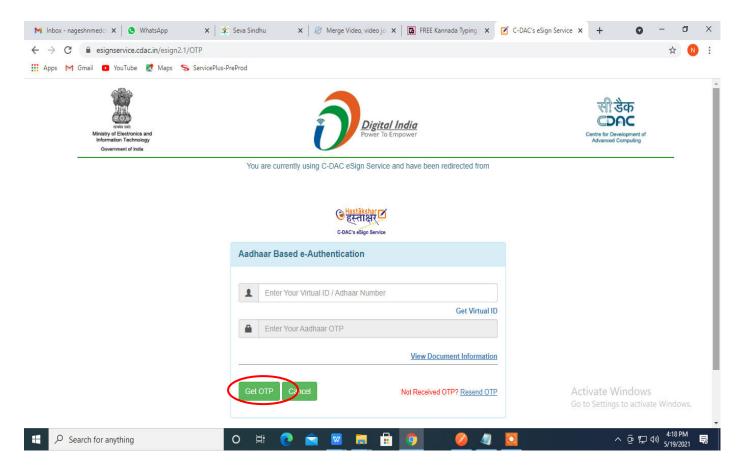

**Step 11 :** Click on I agree with above user consent and eSign terms and conditions and Select authentication type to continue and click on **OTP**.

Step 12 : Enter Aadhar Number and click on get OTP.

Step 13 :Enter OTP and click on Submit.

| M Inbox - nageshnmedc: 🗙 🛛 S WhatsApp 🛛 🗙 🖉                             | Seva Sindhu 🗙 🛛 🥙 Merge Video, video jo 🗙 🛛 🔯 FREE Kannada Typing 🗙 📝     | C-DAC's eSign Service × + O - D ×                                     |
|-------------------------------------------------------------------------|---------------------------------------------------------------------------|-----------------------------------------------------------------------|
| ← → C  ■ esignservice.cdac.in/esign2.1/OTP                              |                                                                           | or 🟠 🔃 :                                                              |
| 🔢 Apps M Gmail 😰 YouTube Ҟ Maps 🦐 ServicePlus-                          | reProd                                                                    |                                                                       |
| white and<br>white and<br>information Technology<br>Government of India | Digital India<br>Power To Empower                                         | বন্ধী উক্ত<br>CDCC<br>Carter for Development of<br>Advanced Computing |
|                                                                         | You are currently using C-DAC eSign Service and have been redirected from |                                                                       |
|                                                                         | Aadhaar Based e-Authentication                                            |                                                                       |
|                                                                         | I have read and provide my consent                                        |                                                                       |
|                                                                         | View Document Information                                                 |                                                                       |
| $\langle$                                                               | Submit Cancel Not Received OTP? Resend OTP                                | Activate Windows<br>Go to Settings to activate Windows.               |
| Search for anything                                                     | o # 💽 🖻 💆 🗮 🗐 🛛 🤌 🦉 🛽                                                     | ▲ 연 딡 40) 4:19 PM<br>> 연 딡 40) 5/19/2021 퇴                            |