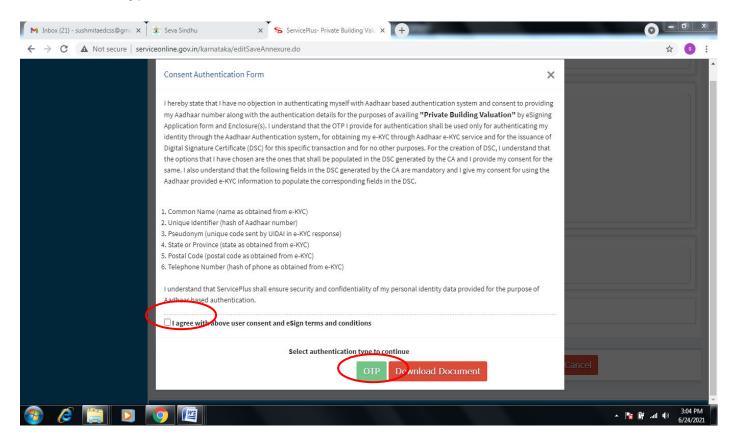

**Step 11 :** Click on I agree with above user consent and eSign terms and conditions and Select authentication type to continue and click on **OTP**.

Step 12 : Enter Aadhar Number and click on get OTP.